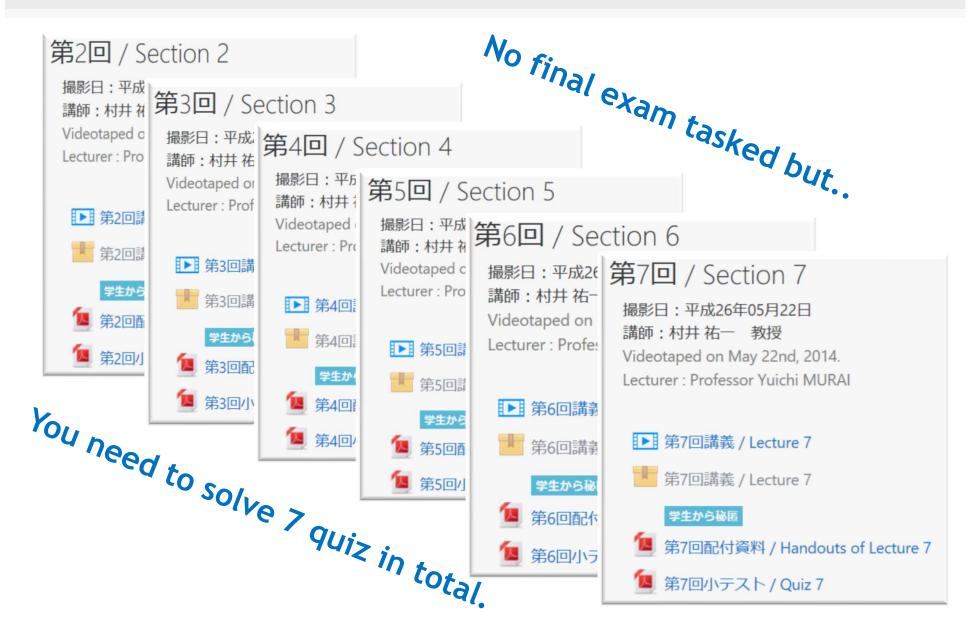

### 第1回 / Section 1

撮影日: 平成26年04月10日

講師:村井祐一 教授

Videotaped on Apr. 10th, 2014.

Lecturer: Professor Yuichi MURAL

III 第1回講義 / Lecture 1 ← 1: Please play this lecture video. (Around 70 minutes)

第1回講義 / Lecture 1

2: Please have this handout. 学生から秘匿

第1回配付資料 / Handouts of Lecture 1

第1回小テスト/Quiz 1 ← 3: Please solve this quiz and submit to Murai (see last page)

## Please play all video lectures until Section 7